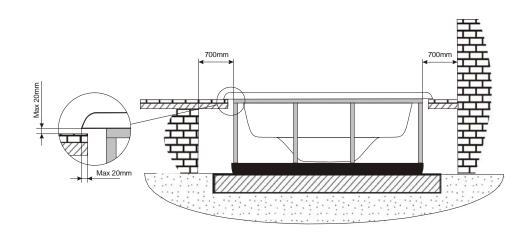

## **Inground option**

It's essential to keep a minimum clearance access of 700mm all around.

According to our policy of continuous improvement, dimensions, features or components of this product can be partially or completely changedwithout prior notice.