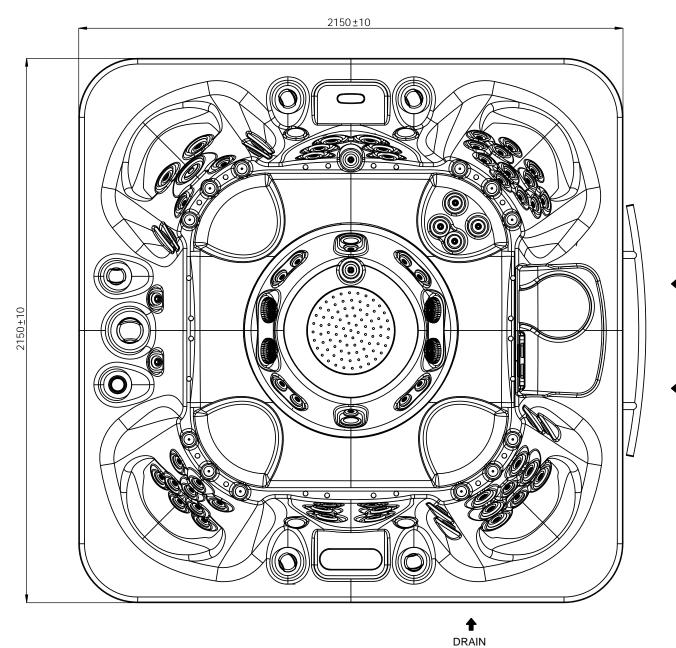

It's Customer responsibility to verify that this is the last version of the drawing

| 00                                                                                                                                                                                  | 12/01/2016 | I.Pozo | Creation     |            |             |      |             |
|-------------------------------------------------------------------------------------------------------------------------------------------------------------------------------------|------------|--------|--------------|------------|-------------|------|-------------|
| Change No.                                                                                                                                                                          | Date       | Name   | Modification |            |             |      |             |
| Remarks Dimensions in mm. General Tolerances +/- 10mm                                                                                                                               |            |        |              | COMMERCIAL |             |      |             |
| Drawn                                                                                                                                                                               | 12/01/2016 | I.Pozo |              |            | Part Number | Rev. | First Angle |
| Checked                                                                                                                                                                             | 12/01/2016 | V.Saiz | IBER         | CDA        |             |      | Projection  |
| Scale 1:15                                                                                                                                                                          |            |        | IDEK         | SFA        | 65300       | 00   | 1           |
| Sheet 1/1                                                                                                                                                                           |            |        |              |            |             |      | 7 \$        |
| Property of IBERSPA S.L. Avda. Plà d'Urgell 2-8 25200 Cervera, Spain. Don't use without permission. Keep this information confidential and use it solely for the permitted purpose. |            |        |              |            |             |      |             |