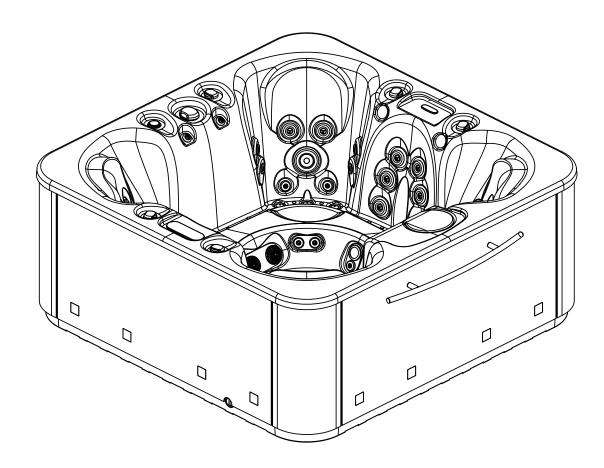

## **Inground option**

It's essential to keep a minimum clearance access of 700mm all around.



According to our policy of continuous improvement, dimensions, features or components of this product can be partially or completely changedwithout prior notice.

It's Customer responsibility to verify that this is the last version of the drawing

| 00                                                                                                                                                                                  | 12/01/2016 | I.Pozo | Creation     |            |             |      |             |
|-------------------------------------------------------------------------------------------------------------------------------------------------------------------------------------|